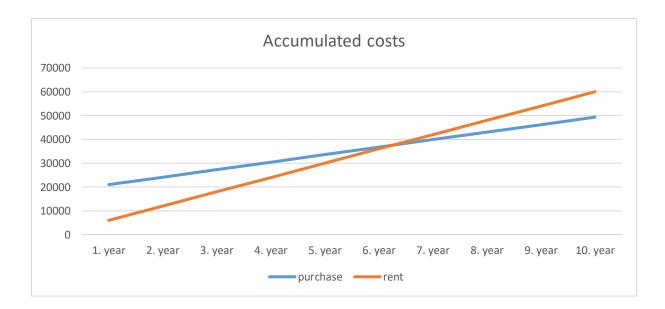

Accumulated cost comparison for 10 assessment licences (maximum number of assessment projects running in parallel) calculated over 10 years, taking maintenance & updates into account.